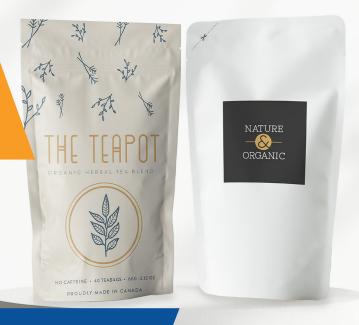

#### **Questar® Soft Touch PET**

- Premium Soft Touch tactile feel
- Superior scuff, scratch, and burnishing resistant properties
- Superior ink and adhesive adhesion
- Low gloss matte opaque finish prevents glaring surface wash out of graphics
- Low opacity finish enables quick and accurate color match brilliance
- High COF (coefficient of friction) properties with excellent handling characteristics

#### **Applications**

- Luxury Packaging
- Food and Beverage
- Pet Food
- Coffee bags
- **Book Covers**
- Snack bags
- Labels

|   | Part Number | Item Description      | Film Technology | Application        |
|---|-------------|-----------------------|-----------------|--------------------|
| - | CP329_50G   | Soft Touch Matte Film | Polyester       | Flexible Packaging |